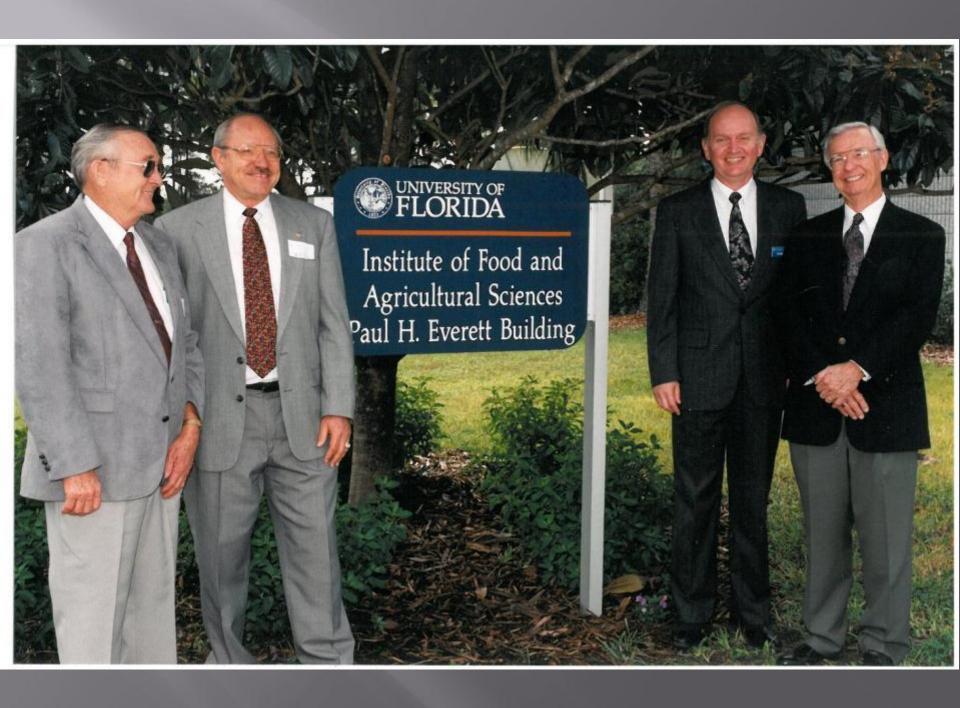

### CHAPTER 97-318

Committee Substitute for House Bill No. 419

 An act relating to road, bridge, and building designations; designating the University of Florida Southwest Florida Research and Education Center, Institute of Food and Agriculture Services Building, as the "Dr. Paul H. Everett Building"; authorizing the University of Florida to erect suitable markers

#### UNIVERSITY OF FLORIDA

Institute of Food and Agricultural Sciences Paul H. Everett Building